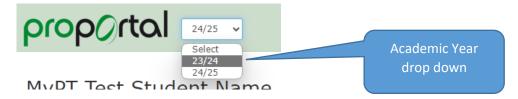

## Statement of Results

You can also access your exam results from the report screen.

*IMPORTANT NOTE*: Please check that the academic year is set to the year that your results were for. You may need to use the **Academic Year** drop down at the top of the home page to **select the previous year's records (23/24)**.